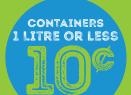

**PLASTYCS** Clear, coloured and opaque containers for water, soft

drinks, juice, dairy, liquid non-dairy creamers, alcohol and meal replacement

beverages.

**POUCHES** Pouch-style containers for juice beverages.